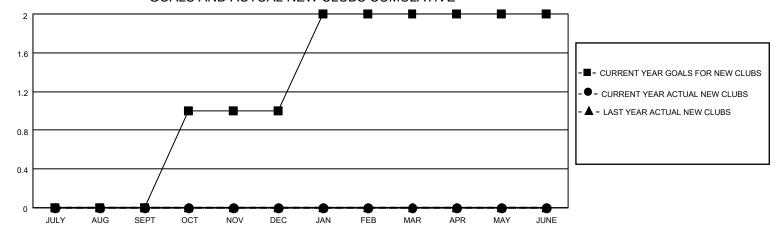

## GOALS AND ACTUAL NEW CLUBS CUMULATIVE

■ - MEMBER GROWTH ACTUAL
▲ - LAST YEAR MEMBERSHIP ACTUAL

| 00  |      |          |      |     |     |         |         |       |        |     |     |      |
|-----|------|----------|------|-----|-----|---------|---------|-------|--------|-----|-----|------|
| -80 | JULY | AUG      | SEPT | ОСТ | NOV | DEC     | JAN     | FEB   | MAR    | APR | MAY | JUNE |
| DD0 |      | OL LIDO. | . 4  |     |     | 19 CLUB | S OF 61 | ADDEI | 0 1 OR |     | GF  | NDFF |

| 19 CLUBS OF 61 ADDED 1 OR                 | GENDER DISTRIBUTION                         |                                                          |  |  |  |
|-------------------------------------------|---------------------------------------------|----------------------------------------------------------|--|--|--|
| MORE NEW MEMBERS                          | MALE FEMALE NON BINARY PREFER NOT TO ANSWER | 1,079 (69.30%)<br>478 (30.70%)<br>0 (0.00%)<br>0 (0.00%) |  |  |  |
| CLICK HERE FOR CUMULATIVE MEMBERSHIP DATA | TOTAL FAMILY UNIT MEMBERS                   | 306                                                      |  |  |  |