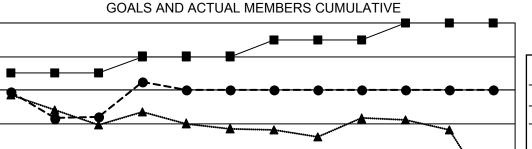

## GOALS AND ACTUAL NEW CLUBS CUMULATIVE

■ - MEMBER GROWTH ACTUAL
▲ - LAST YEAR MEMBERSHIP ACTUAL

| 00  |      |          |      |     |     |         |         |       |        |     |     |      |
|-----|------|----------|------|-----|-----|---------|---------|-------|--------|-----|-----|------|
| -80 | JULY | AUG      | SEPT | ОСТ | NOV | DEC     | JAN     | FEB   | MAR    | APR | MAY | JUNE |
| DD0 |      | OL LIDO. | . 4  |     |     | 19 CLUB | S OF 61 | ADDEI | 0 1 OR |     | GF  | NDFF |